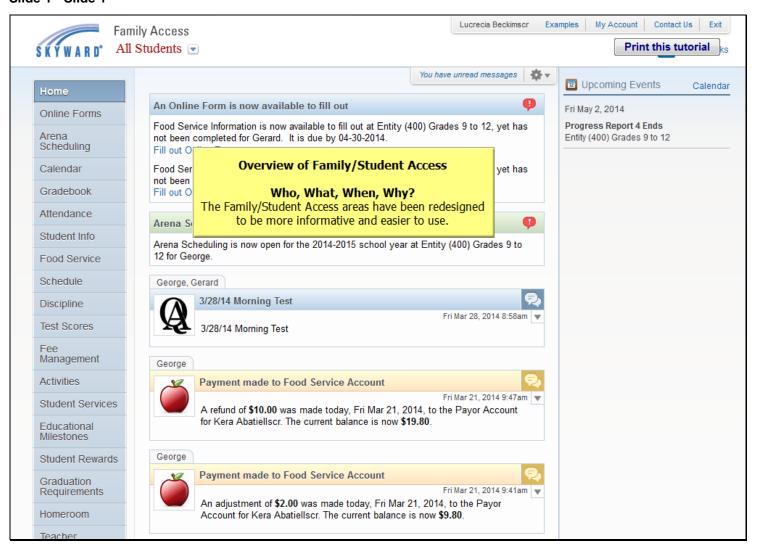

# Western Skyward Family Access information

You can access Skyward Family Access by going to our website at <a href="www.western.k12.in.us">www.western.k12.in.us</a>. once on the site you will see the following options. You will want to select "Skyward Family Access" a new window or tab will open.



If you remember your login and password you can skip to step However if you forget your Skyward Family Access login you can click the "Forgot your Login/Password" you will be directed to the screen below. Follow the prompts to have your password and or username sent to your email address on file will Skyward. If you do not receive an email with your Login ID or Password please contact your Building Secretary so your email information can be verified.



# Slide 1 - Slide 1



# Slide 2 - Slide 2



### Slide 3 - Slide 3



# Slide 4 - Slide 4



# Slide 5 - Slide 5



### Slide 6 - Slide 6



# Slide 7 - Slide 7