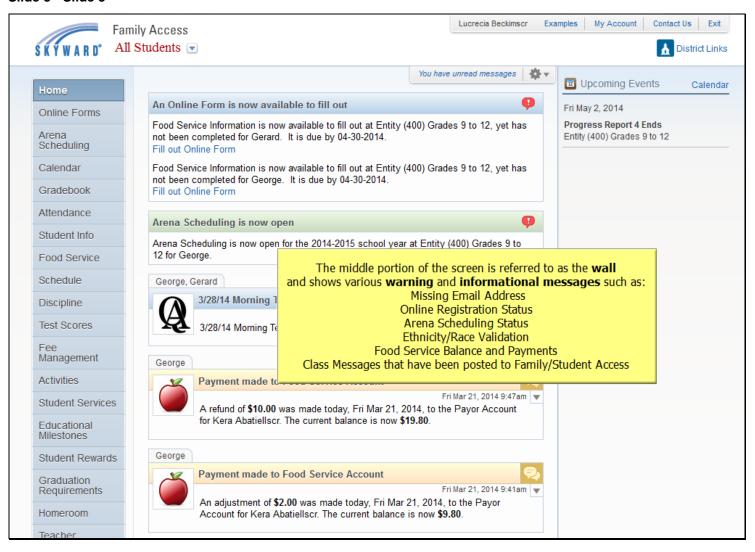

s information

You can access Skyward Family Access by going to our website at <a href="www.western.k12.in.us">www.western.k12.in.us</a>. once on the site you will see the following options. You will want to select "Skyward Family Access" a new window or tab will open.



If you remember your login and password you can skip to step However if you forget your Skyward Family Access login you can click the "Forgot your Login/Password" you will be directed to the screen below. Follow the prompts to have your password and or username sent to your email address on file will Skyward. If you do not receive an email with your Login ID or Password please contact your Building Secretary so your email information can be verified.



# Slide 1 - Slide 1



# Slide 2 - Slide 2



### Slide 3 - Slide 3



# Slide 4 - Slide 4



# Slide 5 - Slide 5



### Slide 6 - Slide 6



# Slide 7 - Slide 7