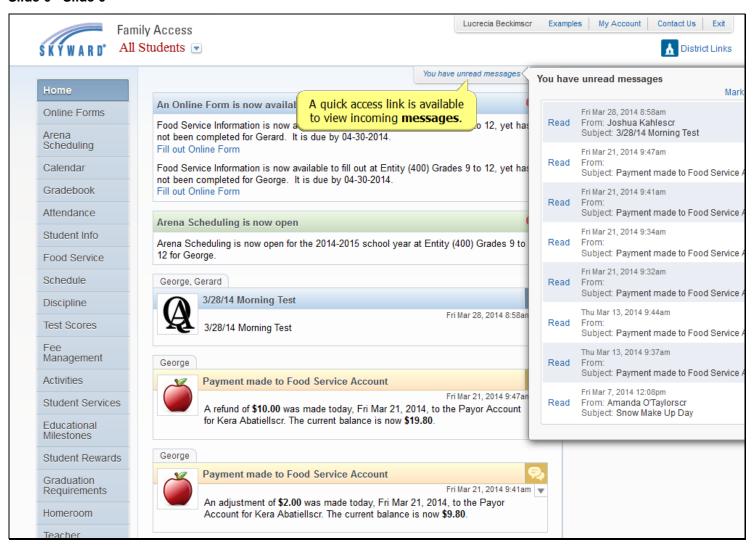

site at <a href="www.western.k12.in.us">www.western.k12.in.us</a>. once on the site you will see the following options. You will want to select "Skyward Family Access" a new window or tab will open.



If you remember your login and password you can skip to step However if you forget your Skyward Family Access login you can click the "Forgot your Login/Password" you will be directed to the screen below. Follow the prompts to have your password and or username sent to your email address on file will Skyward. If you do not receive an email with your Login ID or Password please contact your Building Secretary so your email information can be verified.



# Slide 1 - Slide 1



# Slide 2 - Slide 2



### Slide 3 - Slide 3



# Slide 4 - Slide 4



# Slide 5 - Slide 5



### Slide 6 - Slide 6



# Slide 7 - Slide 7