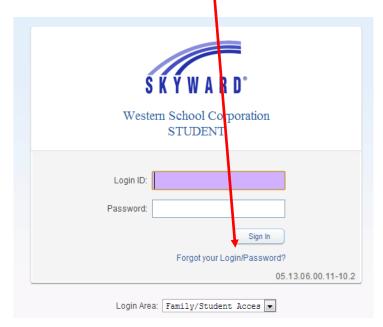

If you remember your login and password you can skip to step However if you forget your Skyward Family Access login you can click the "Forgot your Login/Password" you will be directed to the screen below. Follow the prompts to have your password and or username sent to your email address on file will Skyward. If you do not receive an email with your Login ID or Password please contact your Building Secretary so your email information can be verified.