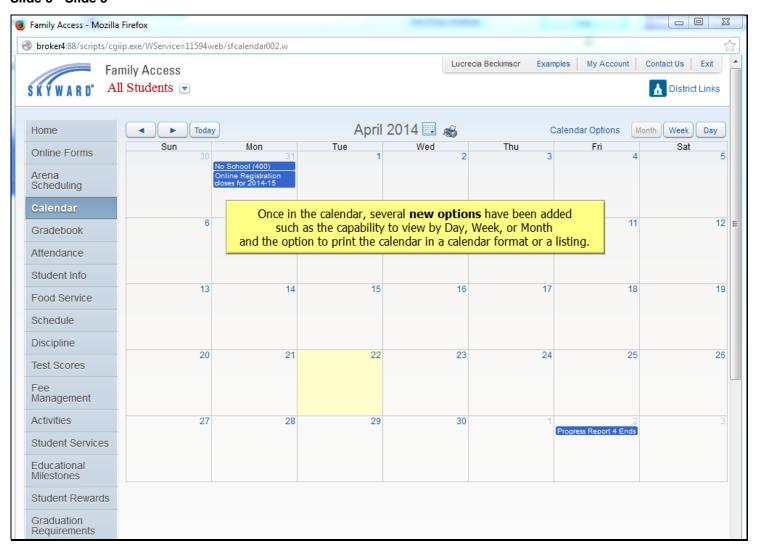

ccess by going to our website at <a href="www.western.k12.in.us">www.western.k12.in.us</a>. once on the site you will see the following options. You will want to select "Skyward Family Access" a new window or tab will open.



If you remember your login and password you can skip to step However if you forget your Skyward Family Access login you can click the "Forgot your Login/Password" you will be directed to the screen below. Follow the prompts to have your password and or username sent to your email address on file will Skyward. If you do not receive an email with your Login ID or Password please contact your Building Secretary so your email information can be verified.



# Slide 1 - Slide 1



# Slide 2 - Slide 2



### Slide 3 - Slide 3



# Slide 4 - Slide 4



# Slide 5 - Slide 5



### Slide 6 - Slide 6



# Slide 7 - Slide 7