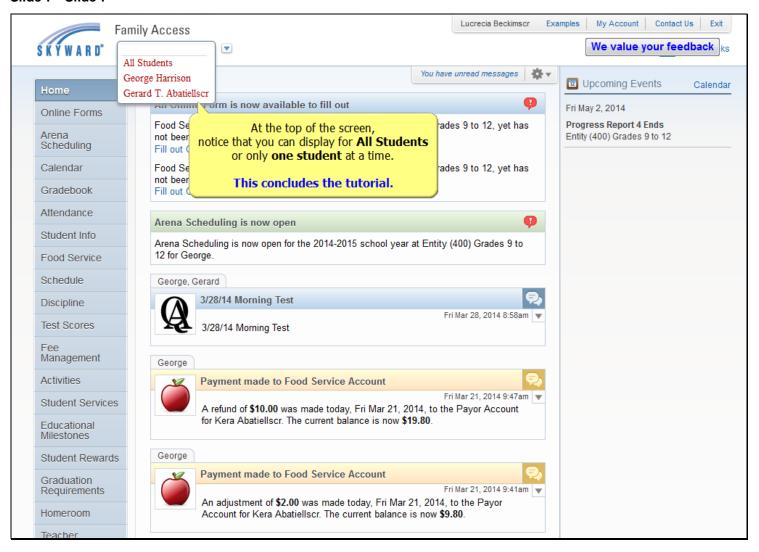

stern.k12.in.us">www.western.k12.in.us</a>. once on the site you will see the following options. You will want to select "Skyward Family Access" a new window or tab will open.



If you remember your login and password you can skip to step However if you forget your Skyward Family Access login you can click the "Forgot your Login/Password" you will be directed to the screen below. Follow the prompts to have your password and or username sent to your email address on file will Skyward. If you do not receive an email with your Login ID or Password please contact your Building Secretary so your email information can be verified.



# Slide 1 - Slide 1



# Slide 2 - Slide 2



### Slide 3 - Slide 3



# Slide 4 - Slide 4



# Slide 5 - Slide 5



### Slide 6 - Slide 6



# Slide 7 - Slide 7