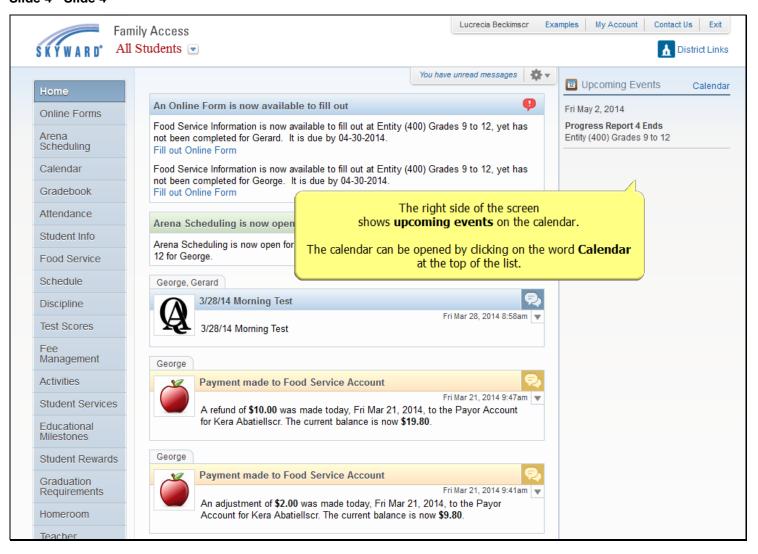

access Skyward Family Access by going to our website at <a href="www.western.k12.in.us">www.western.k12.in.us</a>. once on the site you will see the following options. You will want to select "Skyward Family Access" a new window or tab will open.



If you remember your login and password you can skip to step However if you forget your Skyward Family Access login you can click the "Forgot your Login/Password" you will be directed to the screen below. Follow the prompts to have your password and or username sent to your email address on file will Skyward. If you do not receive an email with your Login ID or Password please contact your Building Secretary so your email information can be verified.



# Slide 1 - Slide 1



# Slide 2 - Slide 2



### Slide 3 - Slide 3



# Slide 4 - Slide 4



# Slide 5 - Slide 5



### Slide 6 - Slide 6



# Slide 7 - Slide 7