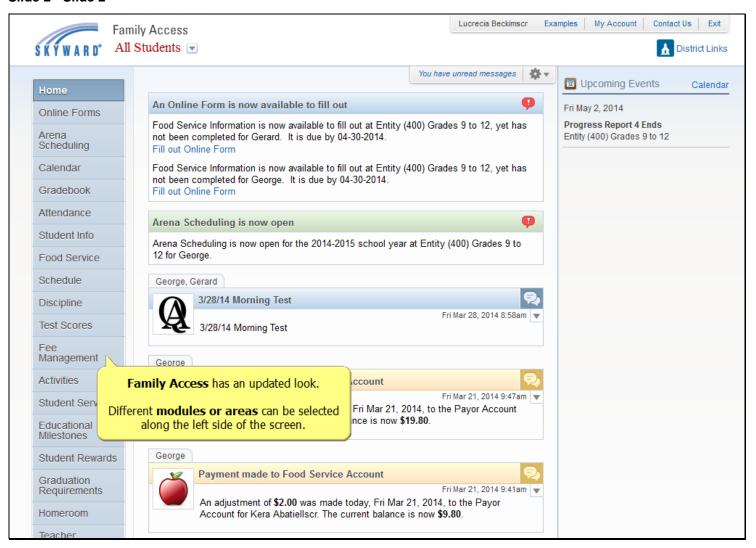

tern Skyward Family Access information

You can access Skyward Family Access by going to our website at <a href="www.western.k12.in.us">www.western.k12.in.us</a>. once on the site you will see the following options. You will want to select "Skyward Family Access" a new window or tab will open.



If you remember your login and password you can skip to step However if you forget your Skyward Family Access login you can click the "Forgot your Login/Password" you will be directed to the screen below. Follow the prompts to have your password and or username sent to your email address on file will Skyward. If you do not receive an email with your Login ID or Password please contact your Building Secretary so your email information can be verified.



# Slide 1 - Slide 1



# Slide 2 - Slide 2



### Slide 3 - Slide 3



# Slide 4 - Slide 4



# Slide 5 - Slide 5



### Slide 6 - Slide 6



# Slide 7 - Slide 7