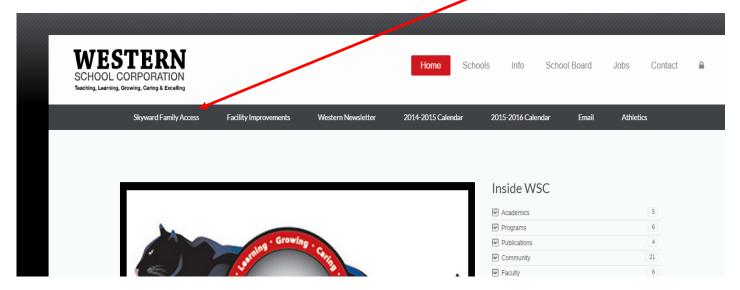

# Western Skyward Family Access information

You can access Skyward Family Access by going to our website at <a href="www.western.k12.in.us">www.western.k12.in.us</a>. once on the site you will see the following options. You will want to select "Skyward Family Access" a new window or tab will open.